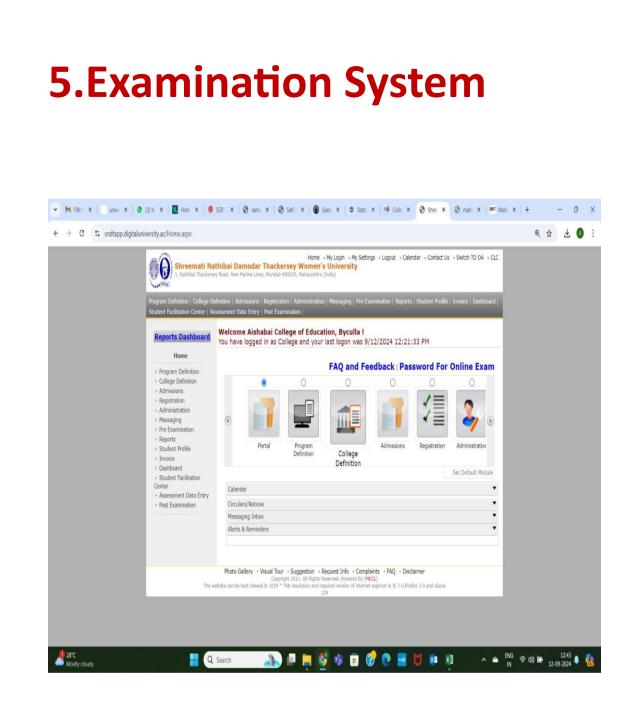

|                                                                                                       |                            |
| ⊗ Grievance/Support ×                                                         |                                                                                                       |                            |
| Ø Grievance/Suggestions                                                       |                                                                                                       |                            |
| <ul> <li>Grievances Dashboard</li> <li>28°C</li> <li>Mostly cloudy</li> </ul> | 📙 Q. Search 🔊 💷 📜 💆 🕸 🗊 🕜 💽 🚾 🔰 🔹 🔺 🔺 🔺 ENG 👳 di                                                      | ) 🗅 1244<br>12-09-2024 🖡 🦺 |



## 6.Biometric / digital attendance for staff



# 7.Biometric / digital attendance for students

| 1:5      | 51 <b> 1 - 6 - - -</b> | ς z • ῶ ἰ;        | 898 🧙 Yea 📶   |                  |
|----------|------------------------|-------------------|---------------|------------------|
| Hi Dr. S | Shumaila S             | Siddiqui          | C             | λ Ţ              |
|          |                        | Add               | $\beta \odot$ | 2013 C           |
| Class 🗸  |                        | Today's<br>Schedu | s<br>ule So   | Total<br>chedule |
| FY B.E   | d-A                    | c                 |               | 0                |
| SY B.E   | d-A                    | c                 | )             | 1 >              |
| SY B.E   | d-B                    | c