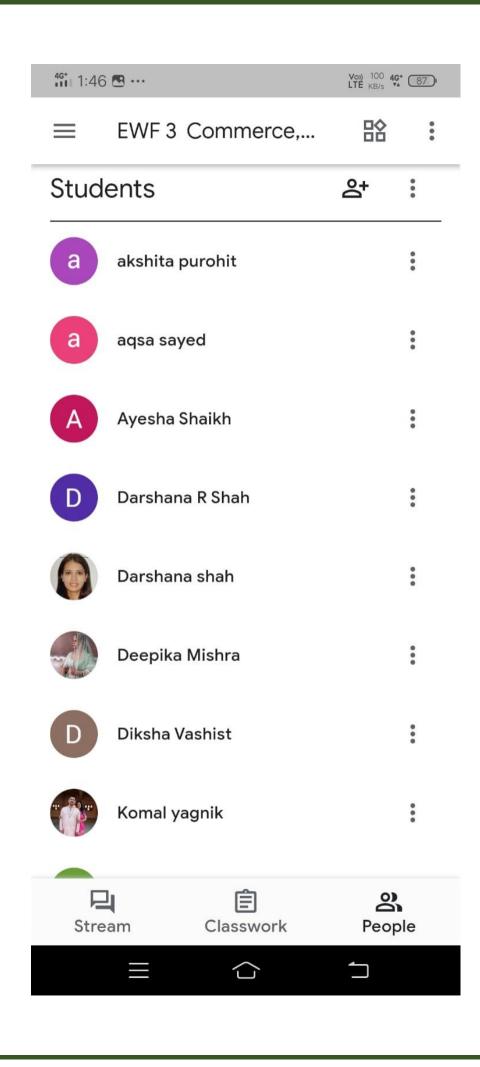

## 4.Student Admission and Support

| ▼ M FW: L X   Unive X   § (3) V                                               | N X 🛛 Hom: X 🖗 SSR: X 🕼 Jami: X 🕼 Self/ X 🖗 Spec X 🕼 State X 🖗 Colle X 🕼 Shrei X 📋 mahi: X 🖤 Mahi X 🕂 | - ō X                      |
|-------------------------------------------------------------------------------|-------------------------------------------------------------------------------------------------------|----------------------------|
| ← → C 😴 dbtworkflow.mahaonlin                                                 | ine.gov.in/Home/HomePage                                                                              | ☆ 🕹 🔕 :                    |
| Aishabai College of Education                                                 | Welcome, DH2                                                                                          | 137_Clerk 🗸 Home 📩         |
| En el                                                                         | आपले<br>सरकार महाशहा Scrutiny Portal                                                                  |                            |
|                                                                               |                                                                                                       | Welcome to Aaple Sarka     |
| 🔇 Home                                                                        | *All reports last updated on 1:                                                                       | 2-09-2024 00:00:00         |
| ℅ Scrutiny                                                                    | Welcome to Scrutiny Portal                                                                            |                            |
| 🖉 Reports 🗸 🗸                                                                 |                                                                                                       |                            |
| 🚸 DBT Dashboard                                                               |                                                                                                       |                            |
| Student-Institute Detail Reason<br>Report                                     |                                                                                                       |                            |
| 🔅 Student Disbursement Report                                                 |                                                                                                       |                            |
| 🔅 Institute Disbursement Report                                               |                                                                                                       |                            |
| 🗇 Benefit Component Report                                                    |                                                                                                       |                            |
| ⊗ Institute v                                                                 |                                                                                                       |                            |
| 🔅 Institute Profile                                                           |                                                                                                       |                            |
| 🔅 Update Aadhaar Details                                                      |                                                                                                       |                            |
| 🔅 Reset Mobile Number                                                         |                                                                                                       |                            |
| ⊗ Grievance/Support ×                                                         |                                                                                                       |                            |
| Ø Grievance/Suggestions                                                       |                                                                                                       |                            |
| <ul> <li>Grievances Dashboard</li> <li>28°C</li> <li>Mostly cloudy</li> </ul> | 📙 Q. Search 🔊 💷 📜 💆 🕸 🗊 🕜 💽 🚾 🔰 🔹 🔺 🔺 🔺 ENG 👳 di                                                      | ) 🗅 1244<br>12-09-2024 🖡 🦺 |