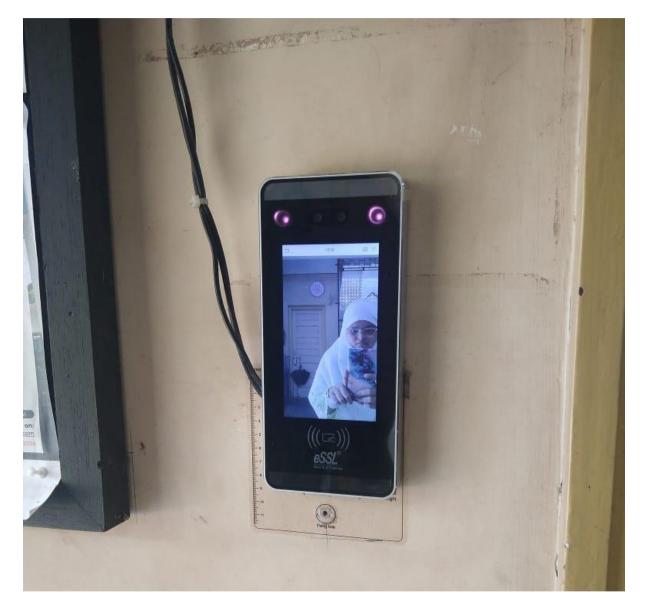

|                            |
| ⊗ Grievance/Support ×                                                         |                                                                                                       |                            |
| Ø Grievance/Suggestions                                                       |                                                                                                       |                            |
| <ul> <li>Grievances Dashboard</li> <li>28°C</li> <li>Mostly cloudy</li> </ul> | 📙 Q. Search 🔊 💷 📜 💆 🕸 🗊 🕜 💽 🚾 🔰 🔹 🔺 🔺 🔺 ENG 👳 di                                                      | ) 🗅 1244<br>12-09-2024 🖡 🦺 |



## 6.Biometric / digital attendance for staff



# 7.Biometric / digital attendance for students

| 1:5      | 51 <b> 1 - 6 - - -</b> | ς z • ῶ ἰ;        | 898 🧙 Yea 📶   |                  |
|----------|------------------------|-------------------|---------------|------------------|
| Hi Dr. S | Shumaila S             | Siddiqui          | C             | λ Ţ              |
|          |                        | Add               | $\beta \odot$ | 2013 C           |
| Class 🗸  |                        | Today's<br>Schedu | s<br>ule So   | Total<br>chedule |
| FY B.E   | d-A                    | c                 |               | 0                |
| SY B.E   | d-A                    | c                 | )             | 1 >              |
| SY B.E   | d-B                    | c                 | )             | 0                |
|