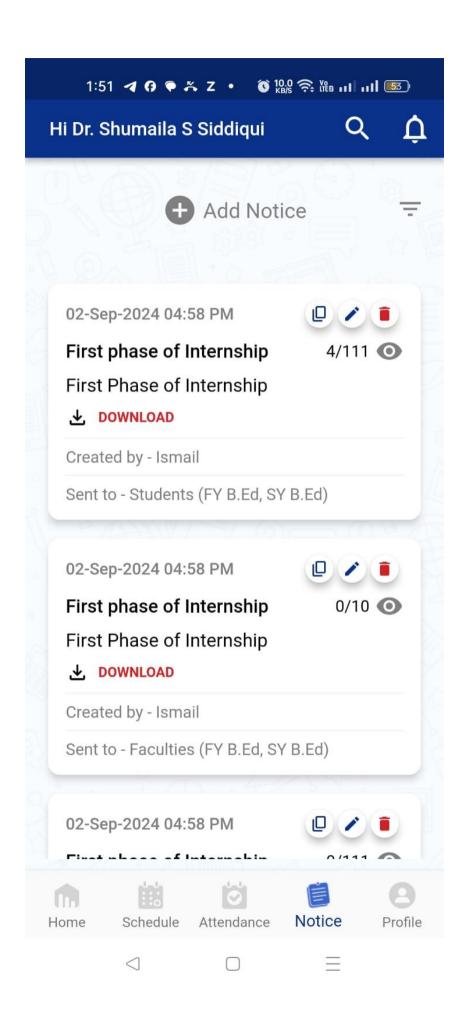

Siddiqui          | C             | λ Ţ              |
|          |                        | Add               | $\beta \odot$ | 2013 C           |
| Class 🗸  |                        | Today's<br>Schedu | s<br>ule So   | Total<br>chedule |
| FY B.E   | d-A                    | c                 |               | 0                |
| SY B.E   | d-A                    | c                 | )             | 1 >              |
| SY B.E   | d-B                    | c                 | )             | 0                |
|          |                        |                   |               | O                |
| Home     | Schedule               | Attendance        | Notice        | Profile          |
|          | $\triangleleft$        |                   |               |                  |



|                       |          | ≈ M • 0 182                                                                                  | ∎. ∰ چ<br>Q |            |
|-----------------------|----------|----------------------------------------------------------------------------------------------|-------------|------------|
| HIDR. S               | numalia  | S Siddiqui                                                                                   | Q           |            |
| Class                 |          | Total<br>Studen                                                                              |             | lance      |
| FY B.Ed               | -A       | 23                                                                                           | : 11        | I >        |
| S