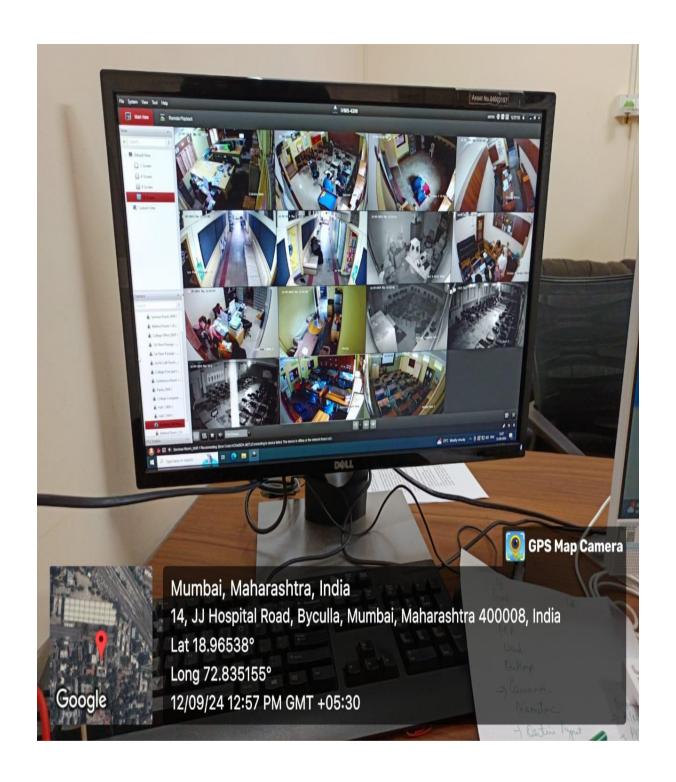

## FAZLANI AISHABAI & HAJI ABDUL LATIF CHARITABLE TRUST'S AISHABAI COLLEGE OF EDUCATION (Affiliated to S.N.D.T. Women's University)

Municipal School Building, J. J Hospital Compound, Gate no. 14, Byculla, Mumbai – 400008.

## Criterion VI – Governance, Leadership and Management

6.2- Institutional Vision and Leadership

6.2

6.2.3

Implementation of e-governance are in the following areas of operation

#### **Geo Tagged Photographs**

#### 1.Planning and Development

























#### 2.Administration



















#### **3.Finance and Accounts**



# 4.Student Admission and Suppor





### **5.Examination System**







## 6.Biometric / digital attendance for staff



## 7.Biometric / digital attendance for student