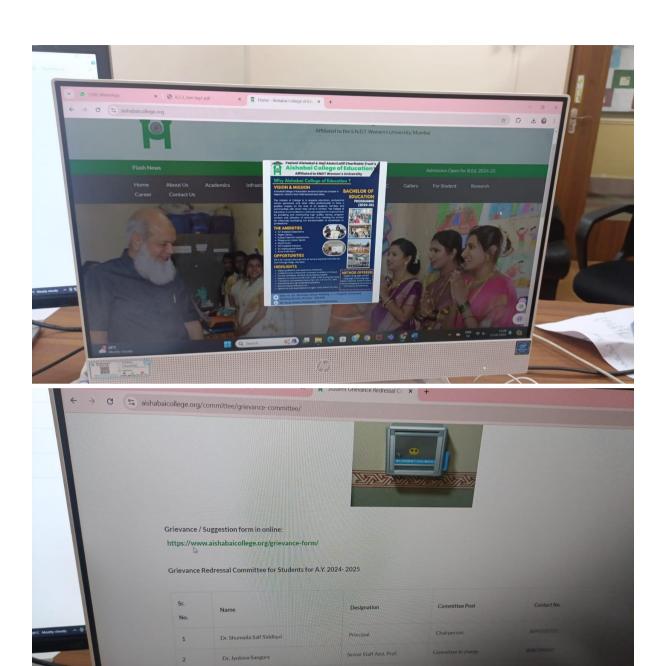

## FAZLANI AISHABAI & HAJI ABDUL LATIF CHARITABLE TRUST'S AISHABAI COLLEGE OF EDUCATION (Affiliated to S.N.D.T. Women's University)

Municipal School Building, J. J Hospital Compound, Gate no. 14, Byculla, Mumbai – 400008.

## Criterion VI – Governance, Leadership and Management

6.2- Institutional Vision and Leadership

6.2

6.2.3

Implementation of e-governance are in the following areas of operation

#### **Geo Tagged Photographs**

#### 1.Planning and Development

























#### 2.Administration



















#### **3.Finance and Accounts**



# 4.Student Admission and Suppor





### **5.Examination System**







## 6.Biometric / digital attendance for staff



## 7.Biometric / digital attendance for student