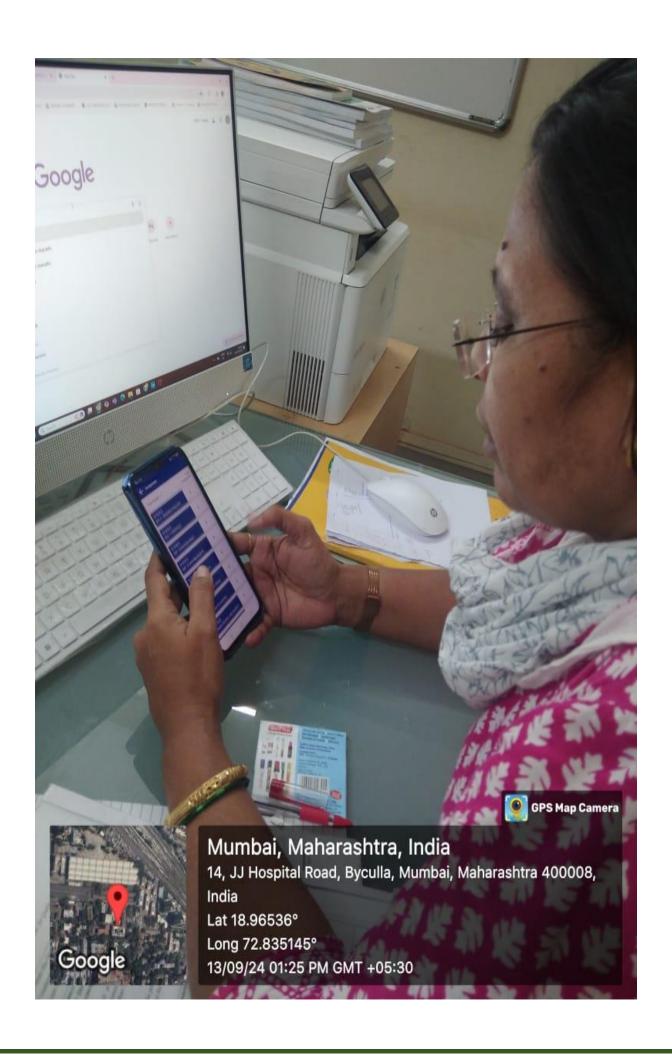

## 6.Biometric / digital attendance for staff

## 7.Biometric / digital attendance for student