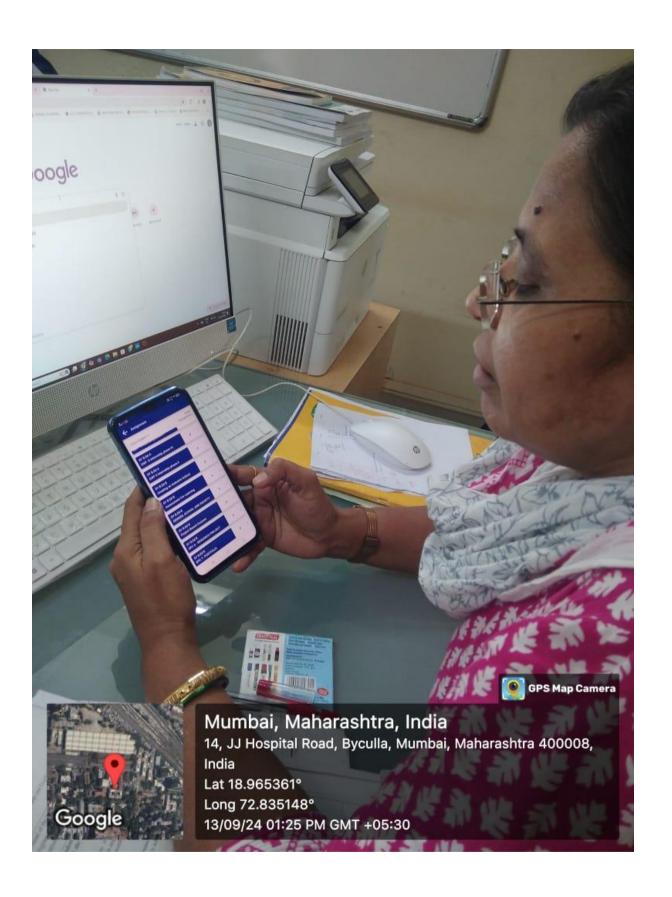

## 6.Biometric / digital attendance for staff

## 7.Biometric / digital attendance for student