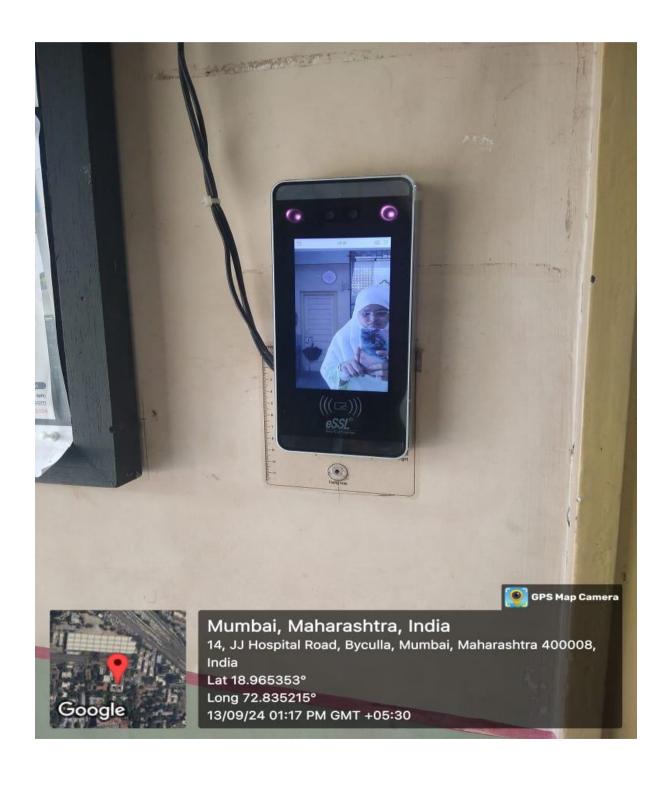

## 6.Biometric / digital attendance for staff

## 7.Biometric / digital attendance for student