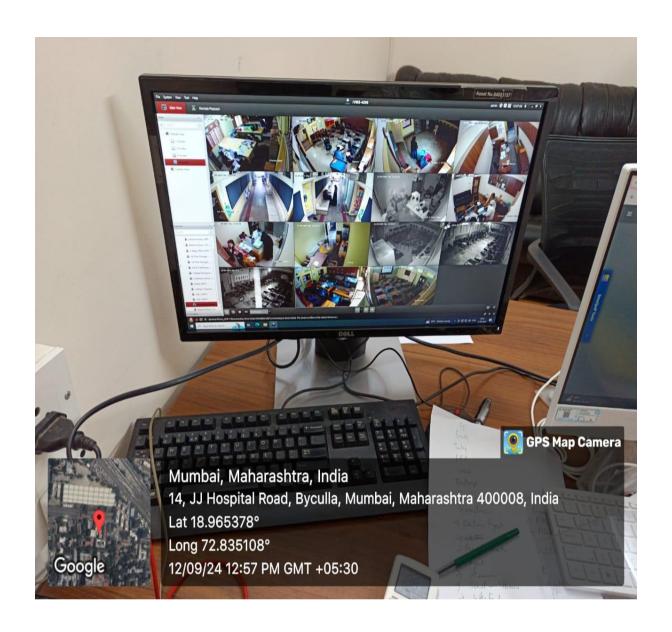

## FAZLANI AISHABAI & HAJI ABDUL LATIF CHARITABLE TRUST'S AISHABAI COLLEGE OF EDUCATION (Affiliated to S.N.D.T. Women's University)

Municipal School Building, J. J Hospital Compound, Gate no. 14, Byculla, Mumbai – 400008.

## Criterion VI – Governance, Leadership and Management

6.2- Institutional Vision and Leadership

6.2

6.2.3

Implementation of e-governance are in the following areas of operation

#### **Geo Tagged Photographs**

#### 1.Planning and Development

























#### 2.Administration



















#### **3.Finance and Accounts**



# 4.Student Admission and Suppor





### **5.Examination System**







## 6.Biometric / digital attendance for staff



## 7.Biometric / digital attendance for student