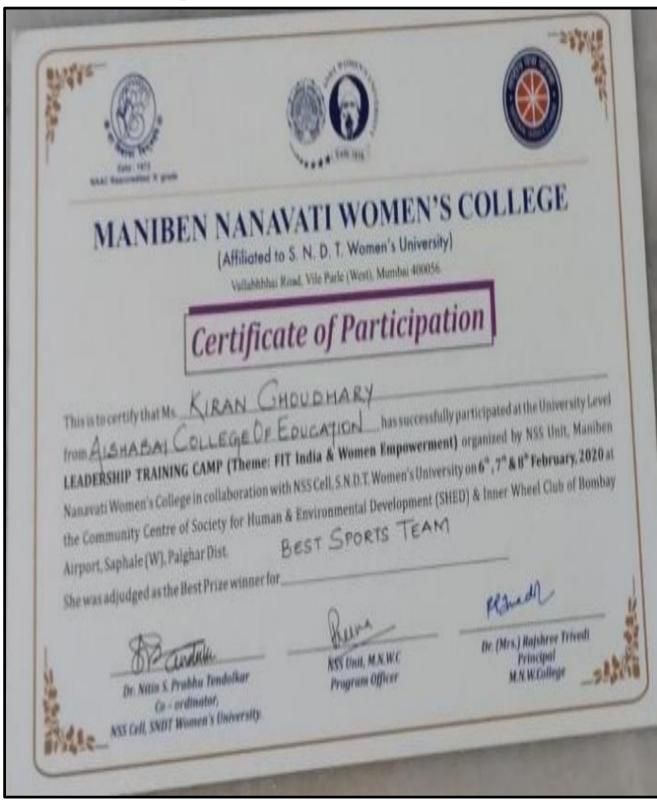

#### **Leadership Training Camp**

Date: 6th to 8th February 2020

#### **Certificates of Participation**

## MANIBEN NANAVATI WOMEN'S COLLEGE

(Affiliated to S. N. D. T. Women's University)

Vallahhbbai Road, Vile Parle (West), Mumbai 400056

## Certificate of Participation

| Nanavati Women's College in collaborati   | EDUCATION ha<br>ne: FIT India & Women Em<br>on with NSS Cell, S.N.D.T. Wom | s successfully participated at the University Level<br>spowerment) organized by NSS Unit, Maniber<br>en's University on 6°, 7° & 8° February, 2020 a |
|-------------------------------------------|----------------------------------------------------------------------------|------------------------------------------------------------------------------------------------------------------------------------------------------|
| the Community Centre of Society for Hi    | iman & Environmental Devel                                                 | opment (SHED) & Inner Wheel Club of Bombay                                                                                                           |
| Airport, Saphale (W), Palghar Dist.       | BEST SPORTS TE                                                             | AM                                                                                                                                                   |
| She was adjudged as the Best Prize winner | r for                                                                      |                                                                                                                                                      |

Dr. Nitin S. Prabhu Tendolkar Co - ordinator,

NSS Cell, SNDT Women's University.

NSS Unit, M.N.W.C Program Officer Dr. (Mrs.) Rajshree Trivedi Principal M.N.W.College