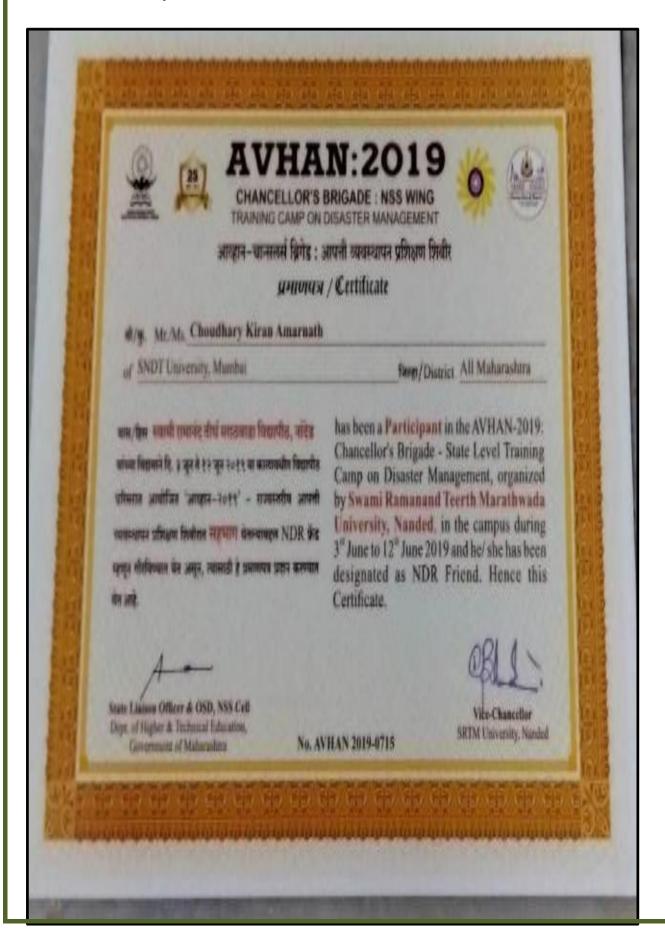

# Criterion III Research & Outreach Activities

3.3

3.3.5

Appropriate certificates from the awarding agenc

Avahan -2019 Chancellor's Brigade

State level Disaster Management Training Camp Program Swami Ramanand Teerth Marathwada University Nanded Date - 3 to 12 June 2019

## **AVHAN:2019**

CHANCELLOR'S BRIGADE: NSS WING TRAINING CAMP ON DISASTER MANAGEMENT

आव्हान-चान्सलर्स ब्रिगेड : आपत्ती व्यवस्थापन प्रशिक्षण शिबीर

प्रमाणपत्र / Certificate

86/3. Mr/Ms. Sharma Pinkikumari Radhe

of SNDT University, Mumbai

Fargi/District All Muharashtra

भाग/दिश स्थापी रामानंद तीर्थ मराठवाडा विद्यापीठ, नार्टेड यांच्या विद्यमाने वि. ३ जून ते १२ जून २०१९ वा कालावधीत विद्यापीठ यांच्या विद्यमाने वि. ३ जून ते १२ जून २०१९ — राज्यस्तरीय आपती व्यवस्थापन प्रशिक्षण शिवीयत सहमाग चेतल्यावदल NDR फ्रेंड व्यवस्थापन प्रशिक्षण शिवीयत सहमाग चेतल्यावदल NDR फ्रेंड व्यवस्थापन प्रशिक्षण शिवीयत सहमाग चेतल्यावदल NDR फ्रेंड has been a Participant in the AVHAN-2019: Chancellor's Brigade - State Level Training Camp on Disaster Management, organized by Swami Ramanand Teerth Marathwada University, Nanded, in the campus during 3" June to 12" June 2019 and he/ she has been designated as NDR Friend. Hence this Certificate.

State Liaison Officer & OSD, NSS Call Dept. of Higher & Technical Education, Government of Maharishira

No. AVHAN 2019-0728

Vice-Chancellor SRTM University, Nanded