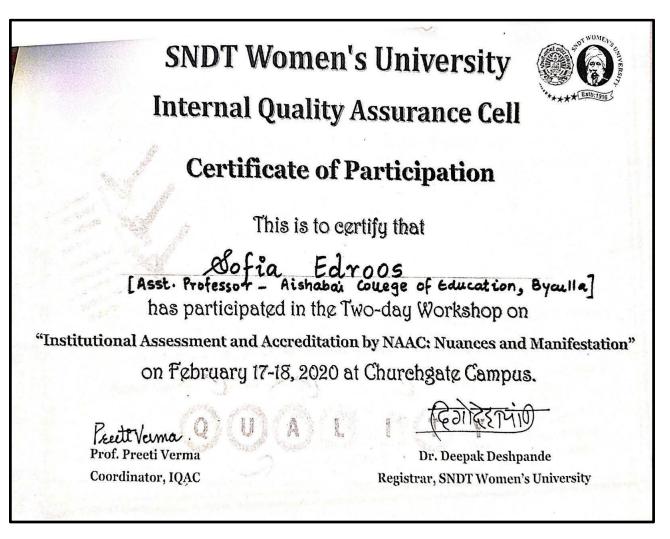

2

Prof. T. Harinarayana

Local Organizing Secretary

Prof. D.M. Diwakar General Secretary

# 2020-21





# SMT. P. N. DOSHI WOMEN'S COLLEGE

NAAC ACCREDITED 'A' (III CYCLE) HIGH PERFORMING INSTITUTE RANKED BY NAAC (AFFILIATED TO SNDT WOMEN'S UNIVERSITY MUMBAI) CAMA LANE, GHATKOPAR (W), MUMBAI - 86



9

# **CERTIFICATE OF PARTICIPATION**

This is to certify that Rubina Alli Hans has participated in the Webinar 1 on 'Herstory of Feminism' under the series of webinars titled 'Indian Feminism Through The Ages' jointly organized by IQAC and Women's Development Cell of Smt. P. N. Doshi Women's College, on December 23, 2021.



Dr. Rekha Randive Head, Women's **Development Cell** 

Jaula

IQAC Co-ordinator

Aret www. Mr. Raju Chauhan

Dr. Asha Menon Principal

Made for free with Certify'em





| DISHA INTERNATIONAL 2020<br>Evolving Trends in Higher Education<br>CERTIFICATE<br>This is to certify that<br><u>Harsha Merchant</u><br>has participated in DISHA-2020 organized by St. Xavier's College, Mumbai<br>held on 12-13 March 2020