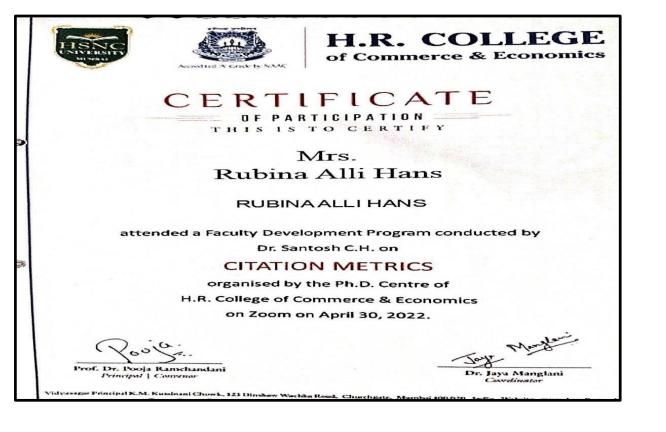

to dramate Jorr 13 Action Taken Com

A- Grade (CGPA 3.08)

श्रीमती ना. दा. ठाकरसी महिला विद्यापीठ १, नाथीबाई ठाकरसी मार्ग, चु मरिन लाईन, चर्चगेट, मुंबई-४०००२०.

Telegram : UNIWOMEN Website : sndt.ac.in

04<sup>th</sup> March, 2020

Acad./96/Education/2019-20//4/2\_

To

Phone : + 91 22 2203 1879 Fax : + 91 22 2201 6226

Fax

The Head, Department of Education, SNDT Women's University, Mumbai-400 020 Sub: Registration for Ph. D. programme

Sir/Madam,

This is to inform you that, admission has been granted to the following students for Ph.D. programme.

|                             |                                                                                 | C L'art                                                                                                                                      | Name of the Guide                                                                                                                                                                       |
|-----------------------------|---------------------------------------------------------------------------------|----------------------------------------------------------------------------------------------------------------------------------------------|-----------------------------------------------------------------------------------------------------------------------------------------------------------------------------------------|
| Name of the Scholars        | Category                                                                        | Subject                                                                                                                                      |                                                                                                                                                                                         |
|                             | 0                                                                               | Education                                                                                                                                    | Dr. Sanjay Shedmake                                                                                                                                                                     |
| Ms. Chepe Samruddhi Sachin  | / Open                                                                          |                                                                                                                                              |                                                                                                                                                                                         |
| Ms Kambli Pratibha Digamber | / OBC                                                                           |                                                                                                                                              | Dr. Sanjay Shedmake                                                                                                                                                                     |
|                             | Open                                                                            | Education                                                                                                                                    | Dr. Pradnya Wakpainjan                                                                                                                                                                  |
|                             | -1                                                                              |                                                                                                                                              | Dr. Siddharth Ghatvisave                                                                                                                                                                |
| Ms. Madhok Anu Vinod        | Open                                                                            | Education                                                                                                                                    | Dr. Siddhardt Glatvisuve                                                                                                                                                                |
| Ms. Patil Nilima Jagannath  | Open                                                                            | Education                                                                                                                                    | Dr. Keda Deore                                                                                                                                                                          |
|                             | Ms. Kambli Pratibha Digamber<br>Ms. Edroos Sofiya Zakir<br>Ms. Madhok Anu Vinod | Name of the ScholarsCategoryMs. Chepe Samruddhi SachinOpenMs. Kambli Pratibha DigamberOBCMs. Edroos Sofiya ZakirOpenMs. Madhok Anu VinodOpen | Name of the ScholarsCategorySubjectMs. Chepe Samruddhi SachinOpenEducationMs. Kambli Pratibha DigamberOBCEducationMs. Edroos Sofiya ZakirOpenEducationMs. Madhok Anu VinodOpenEducation |

Please note that the registration will be from January, 2020. They should pay the fees and other admission formalities on or before 31" March, 2020 on receipt of this letter.

12/3/20

20 (Dr. Anubha I (hale) Dean, Faculty of Science & Technology Affiliation & Academic Section (Addl.Charge)

c.c.: for information to -

- 1. The Director, Board of Examinations and Evaluation,
- 2. The Associate Dean, Faculty of Interdisciplinary Studies
- 3. The concerned Ph. D. Scholar
- 4. Guide- Dr. Sanjay Shedmake, Dr. Pradnya Wakpainjan, Dr. Siddharth Ghatvisave, Dr. Keda Deore

Scanned with CamScanner