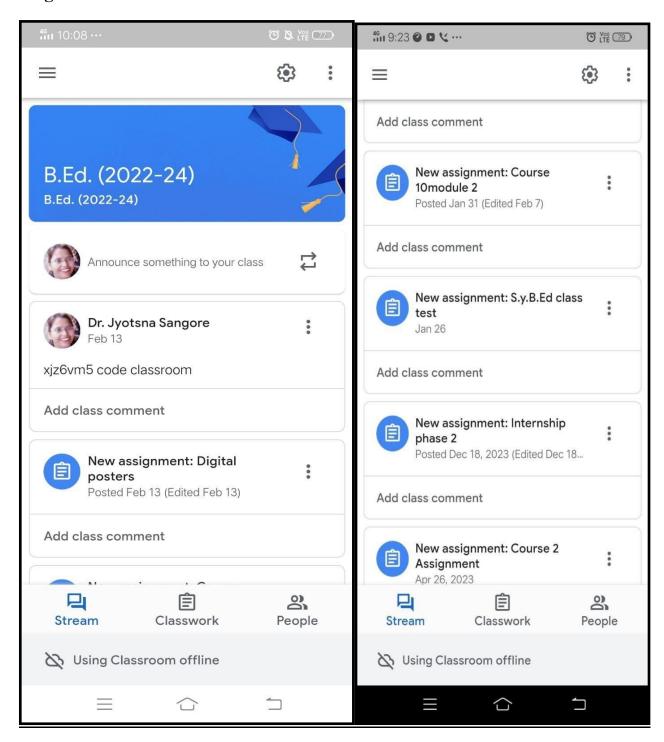

up> 1111 6:27 **□ \( \cdot \)** ... <sup>46</sup> 6:27 **□ ℃** ··· Activity Suggested Search in Drive Course 10 Online exam MC... Suggested Activity Course 10 Online exam MCQ 10th Feb 2024 AISHABAI COLLEGE OF EDUCATION, BYCULLA You've opened frequently You opened 3:15 PM X Question paper course 2.d... BACK TO COLLEGE (Respo... AISHABAI COLLEGE OF EDUCATION **Preliminary Examination 2024** Batch 2023-25 Day& Date Year Subject Name Marks F.Y.B.Ed. Contemporary India and Education Tuesday 11:30am. · All the questions are compulsory Q1 and Q2 has options as A, B, C, and D. Attempt any 1 from each of A, B, C, and D in the given Q1 and Q2. Q1. Answer the following questions: You edited You edited 8:50 AM Jun 29, 2024 Home Starred Shared Files Home Starred Shared **Files**

#### **Assignments**





**College Seal and Principal Signature**