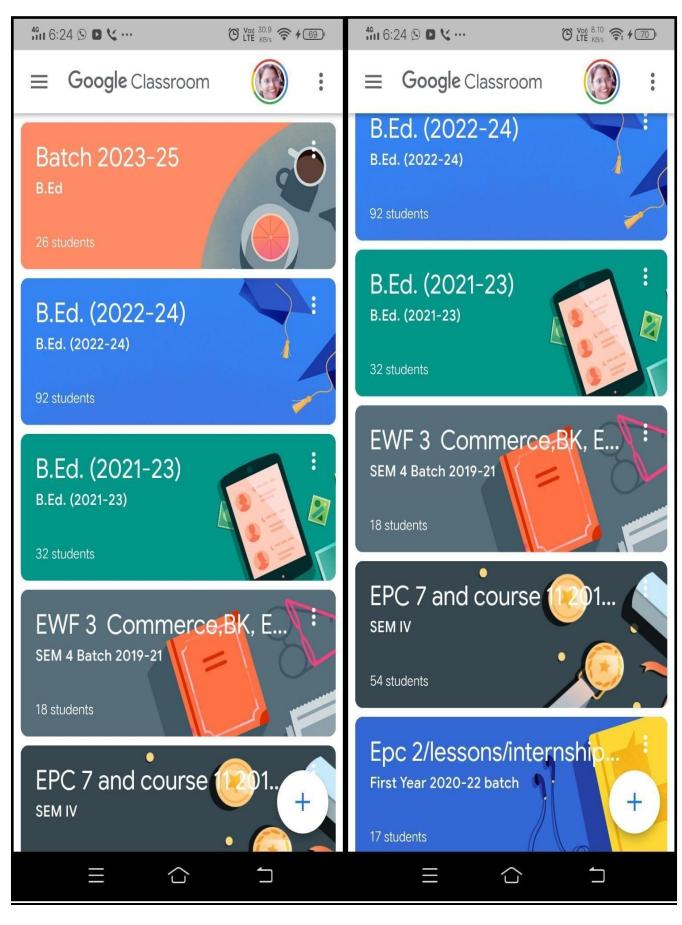

#### Google Classroom use as a learning Management System

#### **Google Classroom**