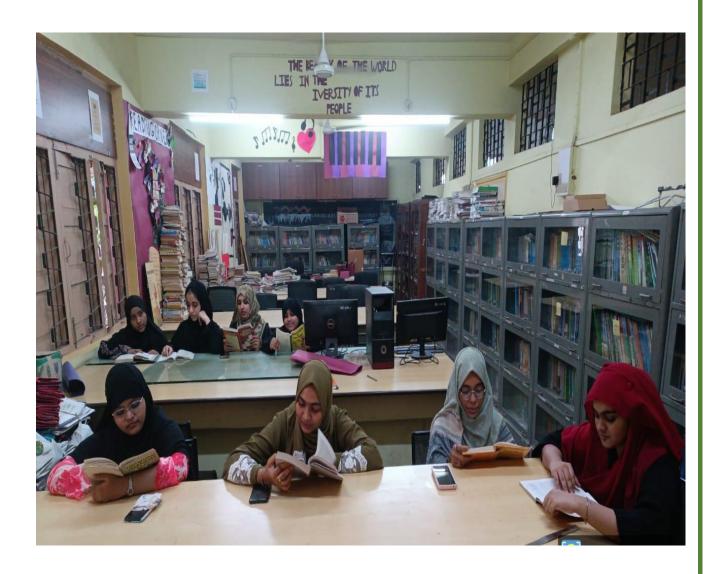

# 1. Provision for timetable

Students of Aishabai College of Education are encouraged to do self study courses by giving them facility of Library period where they are provided with a number of books, journals and magazines.