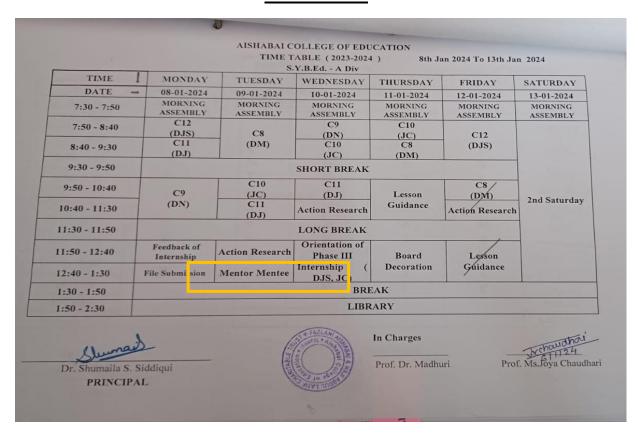

# 1. Provision for timetable

Students of Aishabai College of Education are encouraged to do self study courses by giving them facility of Library period where they are provided with a number of books, journals and magazines.