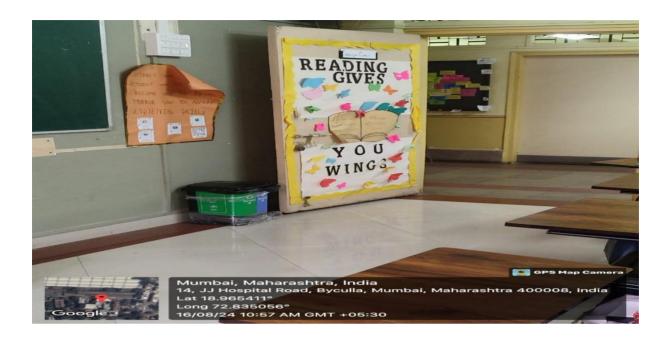

#### FAZLANI AISHABAI & HAJI ABDUL LATIF CHARITABLE TRUST'S

#### AISHABAI COLLEGE OF EDUCATION

(Affiliated to S.N.D.T. Women's University)

Address: Municipal School Building, J. J Hospital Compound, Gate no. 14, Byculla, Mumbai – 400008.

# Criteria 7 7.1: INSTITUIONAL VALUES AND SOCIAL RESPONSIBLITY

7.1.2

## Documentary Evidence

# DRY AND WET WASTE COLLECTED IN COMBO DUSTBINS IN THE CLASSROOM



## DRY AND WET WASTE COLLECTED IN COMBO DUSTBINS FROM WASH ROOMS



#### DRY AND WET WASTE COLLECTED IN COMBO DUSTBINS FROM CORRIDORS



# DRY AND WET WASTE COLLECTED IN BIG BINS AT GROUND FLOOR WHERE ALL GARBAGE IS SEGRAGATED AND THEN MOVED TO THE PLACE ALLOTED IN THE COMPOUND





### LARGE BINS OF SEGREGATED WASTE ARE DISPOSED OF AT THE DESIGNATED AREA ON THE JJ CAMPUS.





FROM THIS PLACE FURTHER BMC COLLECTS THE WASTE AND TAKE IT FOR FURTHER TREATMENT PROCESS