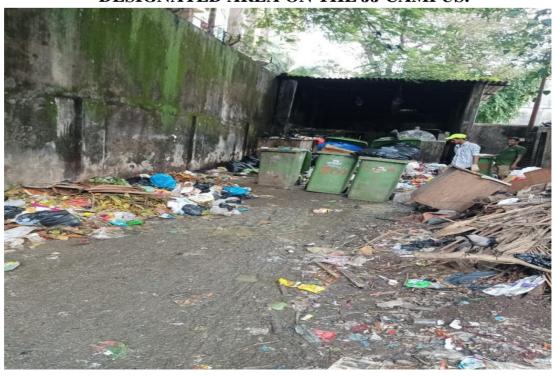

### LARGE BINS OF SEGREGATED WASTE ARE DISPOSED OF AT THE DESIGNATED AREA ON THE JJ CAMPUS.

FROM THIS PLACE FURTHER BMC COLLECTS THE WASTE AND TAKE IT FOR FURTHER TREATMENT PROCESS