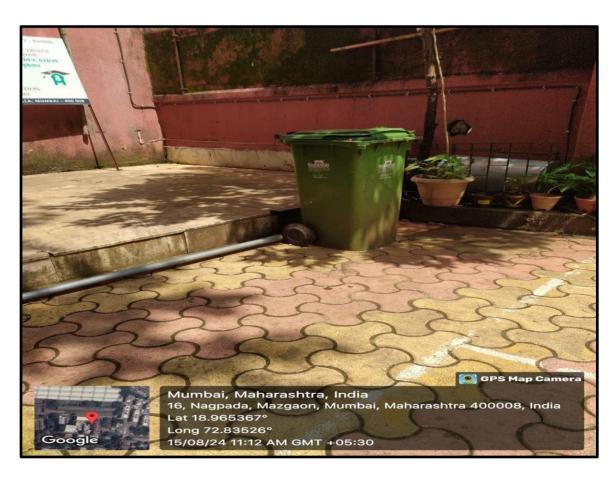

# DRY AND WET WASTE COLLECTED IN BIG BINS AT GROUND FLOOR WHERE ALL GARBAGE IS SEGRAGATED AND THEN MOVED TO THE PLACE ALLOTED IN THE COMPOUND

### LARGE BINS OF SEGREGATED WASTE ARE DISPOSED OF AT THE DESIGNATED AREA ON THE JJ CAMPUS.

FROM THIS PLACE FURTHER BMC COLLECTS THE WASTE AND TAKE IT FOR FURTHER TREATMENT PROCESS