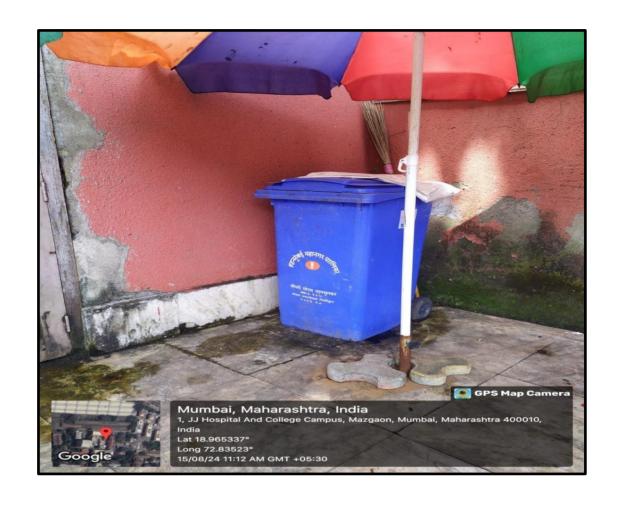

# DRY AND WET WASTE COLLECTED IN BIG BINS AT GROUND FLOOR WHERE ALL GARBAGE IS SEGRAGATED AND THEN MOVED TO THE PLACE ALLOTED IN THE COMPOUND