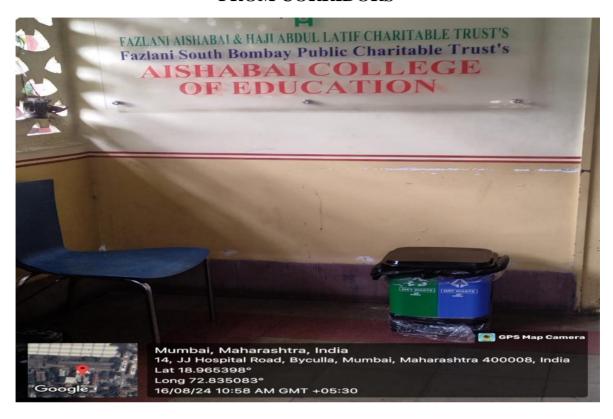

#### FAZLANI AISHABAI & HAJI ABDUL LATIF CHARITABLE TRUST'S

#### AISHABAI COLLEGE OF EDUCATION

(Affiliated to S.N.D.T. Women's University)

Address: Municipal School Building, J. J Hospital Compound, Gate no. 14, Byculla, Mumbai – 400008.

# Criteria 7 7.1: INSTITUIONAL VALUES AND SOCIAL RESPONSIBLITY

7.1.2

## Documentary Evidence

# DRY AND WET WASTE COLLECTED IN COMBO DUSTBINS IN THE CLASSROOM



## DRY AND WET WASTE COLLECTED IN COMBO DUSTBINS FROM WASH ROOMS



#### DRY AND WET WASTE COLLECTED IN COMBO DUSTBINS FROM CORRIDORS



# DRY AND WET WASTE COLLECTED IN BIG BINS AT GROUND FLOOR WHERE ALL GARBAGE IS SEGRAGATED AND THEN MOVED TO THE PLACE ALLOTED IN THE COMPOUND





### LARGE BINS OF SEGREGATED WASTE ARE DISPOSED OF AT THE DESIGNATED AREA ON THE JJ CAMPUS.





FROM THIS PLACE FURTHER BMC COLLECTS THE WASTE AND TAKE IT FOR FURTHER TREATMENT PROCESS