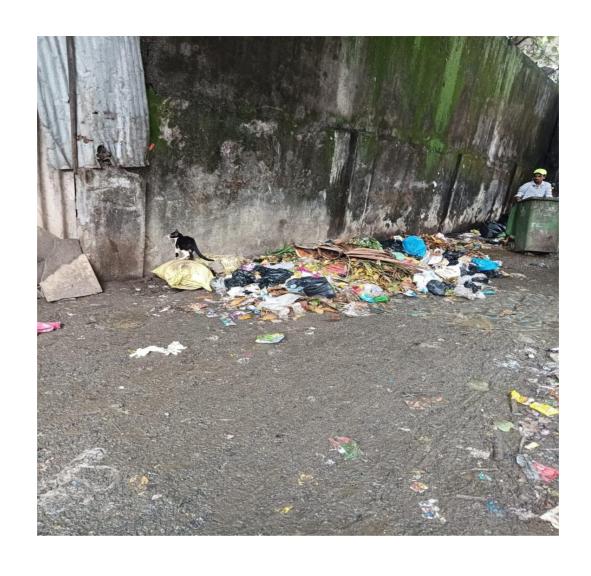

### LARGE BINS OF SEGREGATED WASTE ARE DISPOSED OF AT THE DESIGNATED AREA ON THE JJ CAMPUS.

FROM THIS PLACE FURTHER BMC COLLECTS THE WASTE AND TAKE IT FOR FURTHER TREATMENT PROCESS