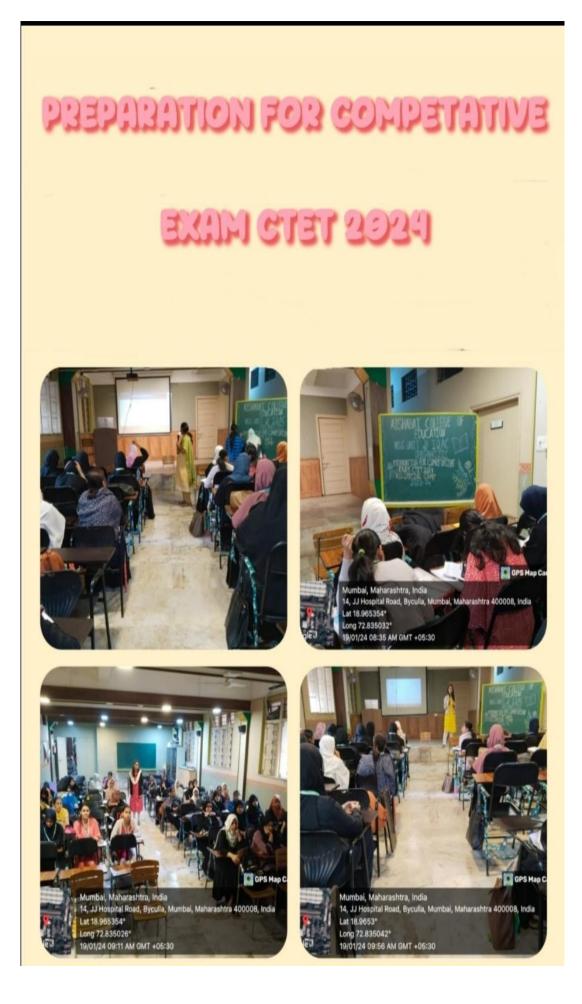

## CTET Guidance

Report on CTET Exam Guidance at Aishabai College of Education

Event: CTET Exam Guidance Dates: January 16 to 19, 2024 Venue: Aishabai College of Education

Overview

Aishabai College of Education organized a comprehensive guidance program for the Central Teacher Eligibility Test (CTET) from January 16 to 19, 2024. This initiative was aimed at equipping students with the necessary knowledge and skills to excel in the CTET exam.

Program Highlights

1. Subject-wise Sessions:

a. Child Development and Pedagogy: The general orientation was given by Dr. Shumaila Siddiqui. Focused on child psychology, teaching methodologies, and pedagogical techniques.