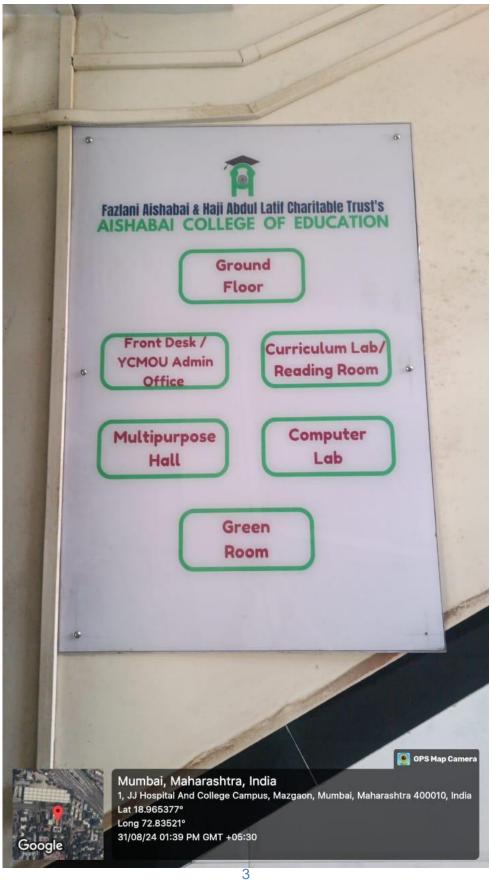

## ICT ENABLED ROOM

| Sr.<br>No | Room                                     | Room nos. | Floor           |
|-----------|------------------------------------------|-----------|-----------------|
| 1         | Multipurpose Hall                        |           | Ground<br>Floor |
| 2         | Seminar Room/ Method Room                | 15        | First Floor     |
| 3         | F.Y.B.Ed. Class Room/ Method<br>Room     | 16        | First Floor     |
| 4         | F.Y.B.Ed. Class Room/ Method<br>Room     | 17        | First Floor     |
| 5         | Conference Room/ Method Room             |           | First Floor     |
| 6         | Conference Room                          | 19        | Second<br>Floor |
| 7         | Content Development Room/<br>Method Room | 23        | Second<br>Floor |