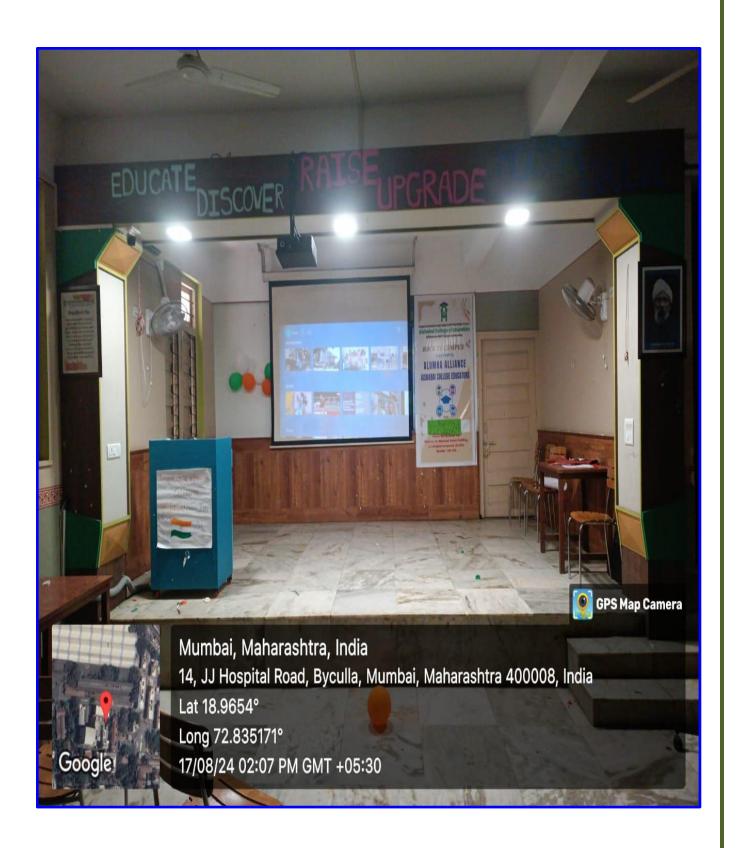

## ICT ENABLED ROOM

| Sr.<br>No | Room                                     | Room nos. | Floor           |
|-----------|------------------------------------------|-----------|-----------------|
| 1         | Multipurpose Hall                        |           | Ground<br>Floor |
| 2         | Seminar Room/ Method Room                | 15        | First Floor     |
| 3         | F.Y.B.Ed. Class Room/ Method<br>Room     | 16        | First Floor     |
| 4         | F.Y.B.Ed. Class Room/ Method<br>Room     | 17        | First Floor     |
| 5         | Conference Room/ Method Room             |           | First Floor     |
| 6         | Conference Room                          | 19        | Second<br>Floor |
| 7         | Content Development Room/<br>Method Room | 23        | Second<br>Floor |