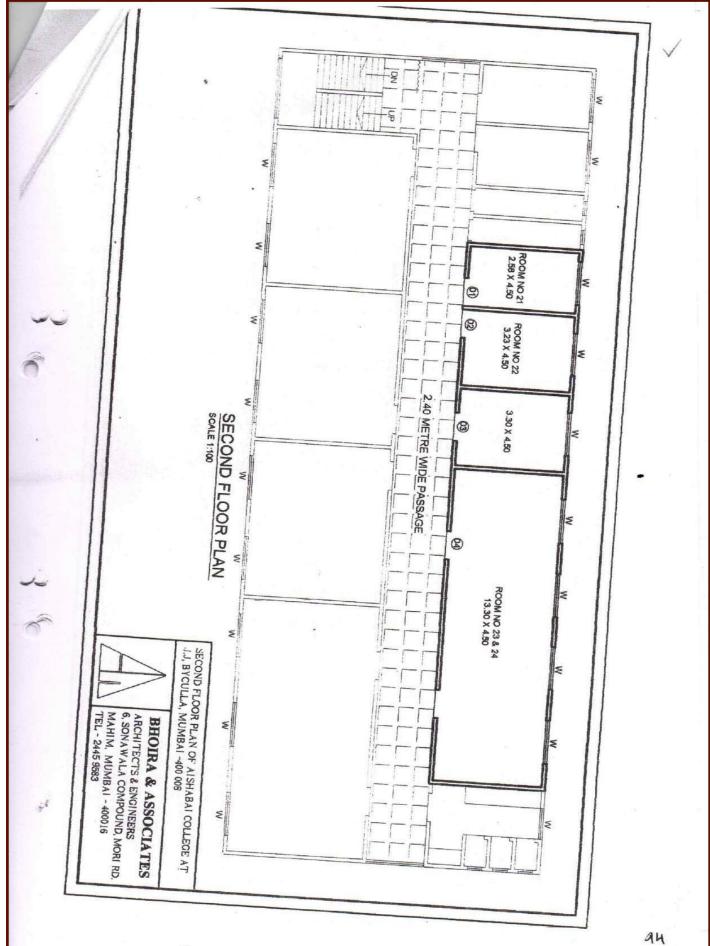

3. Second Floor carpet areas

| Sr. No. | ROOMS                          | AREA IN SOMTS | AREA IN SQ.FTS |  |
|---------|--------------------------------|---------------|----------------|--|
| 1       | CONFERENCE ROOM 2              | 11.79         | 119.70         |  |
| 2       | COMPUTER ROOM                  | 14.72         | 161.78         |  |
| 3       | READING ROOM                   | 61.21         | 658.88         |  |
| 4       | ACCOUNTS OFFICE                |               |                |  |
| 5       | E- CONTENT<br>DEVELOPMENT ROOM |               |                |  |
|         | TOTAL                          | 87.72         | 940.36         |  |

| 7   | GROUN | D FLOOR CARPET    | AREAS          |                  |
|-----|-------|-------------------|----------------|------------------|
|     |       |                   | AREA IN SQ.MTS | AREA IN SQ.FTS   |
|     | S.NO  | 1100              | 10.13          | 108.99           |
|     | 1     | * CANTEEN         |                | 1329.46          |
|     | 2     | MULTIPURPOSE      | 123.51         | 1020             |
|     |       | ROOM              |                | 405.16           |
|     | 3 C   | OMPUTER ROOM      | 37.64          | 122.71           |
|     | 4     | STORE ROOM        | 11.40          | 172.55           |
|     | 5     | TOILET BLOCK      | 16.03          | 272.87           |
|     | . 6   | NAMAZ ROOM        | 25.35          | 2411.73          |
|     |       | TOTAL AREA        | 224.06         | 2411.73          |
|     | FIRST | FLOOR CARPET AR   | EAS            |                  |
|     | S.NO  | ROOM              | AREA IN SQ.MTS | AREA IN SQ.FTS   |
|     | 3.140 | ROOM NO.10        | 11.79          | 126.91           |
|     | 2     | ROOM NO.11        | 14.72          | 158.45           |
|     |       | GENTS TOILET      | 5.08           | 54.68            |
|     | 3     | LADIES TOILET     | 5.08           | 54.68            |
|     | 4     | ROOM NO.12        | 11.79          | 126.91           |
| 9)  | 5     | ROOM NO.12        | 14.72          | 158.45           |
|     | 6     |                   | 15.03          | 161.78           |
|     | 7     | TRUSTEES OFFICE   | 60.21          | 648.10           |
|     | 8     | <b>ROOM NO.14</b> |                | 160.38           |
|     | 9     | TOILET BLOCK      | 14.90          | 660.05           |
|     | 10    | <b>ROOM NO.15</b> | 61.32          | 403.33           |
|     | 11    | <b>ROOM NO.16</b> | 37.47          | 395.47           |
|     | 12    | <b>ROOM NO.17</b> | 36.74          | 406.34           |
|     | 13    | <b>ROOM NO.18</b> | 37.75          |                  |
|     | 10    | TOTAL AREA        | 326.60         | 3515.52          |
|     | SECO  | ND FLOOR CARPE    | TAREAS         |                  |
|     | CNO   | ROOM              | AREA IN SQ.MTS | AREA IN SQ.FTS   |
|     | S.NO  | ROOM NO.21        | 11.79          | 126.91           |
|     | 1     | ROOM NO.22        | 14.72          | 158.45           |
|     | 2     | ROOM              | 15.03          | 161.78           |
|     | 3     |                   |                | 658.86           |
| er. | 4     | ROOM NO. 23 & 24  | 102.75         | 1106.00          |
| -   |       | TOTAL AREA        |                |                  |
|     | THIR  | RD FLOOR CARPET   |                | 27               |
| 1/2 | S.NO  | ROOM              |                | S AREA IN SQ.FTS |
|     | 1     | ROOM NO.28        | 11.12          |                  |
|     | 2     |                   | 11.88          | 127.88           |
|     | 2     | TOTAL AREA        | 23.00          | 247.57           |

#### **SECOND FLOOR:**

- 21. **E-Content Development Room:** A space for creating digital educational content.
- 22. **Accounts Office:** Manages financial and accounting tasks.
- 23. **Conference Room 2:** Additional room for conferences and meetings.

- 24. **Reading Room:** Quiet space for study and reading.
- 25. **ICT Lab 2:** A second lab for technology-based learning.