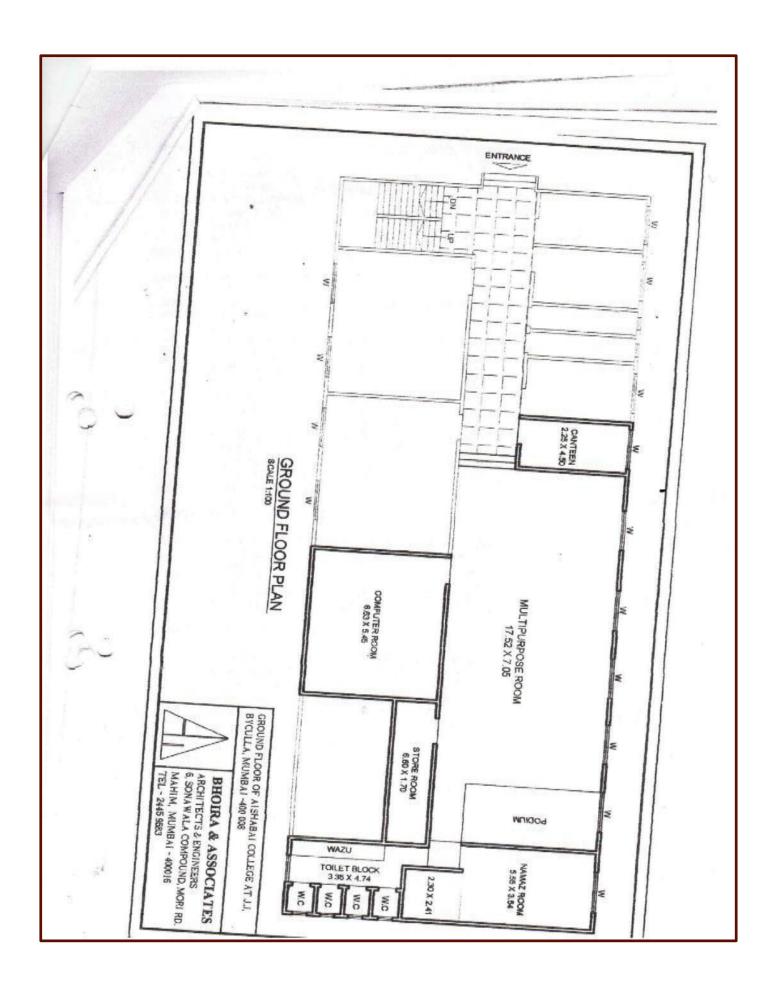

#### PHYSICAL INFRASTRUCTURE

This is the overall floor plan of Aishabai College of Education, accompanied by detailed specifications provided below.

1.Ground floor carpet areas

| Sr. No. | ROOMS                            | AREA IN SOMTS | AREA IN SQ.FTS |
|---------|----------------------------------|---------------|----------------|
| 1       | MULTIPURPOSE HALL                | 123.51        | 1329.46        |
| 2       | ICT LAB                          | 37.64         | 405.16         |
| 3       | STORE ROOM                       | 11.40         | 122.71         |
| 4       | STUDENTS TOILET                  | 16.03         | 172.55         |
| 5       | NAMAZ ROOM/ GIRLS<br>COMMON ROOM | 25.35         | 272.87         |
|         | TOTAL                            | 224.06        | 2411.73        |

| 7   | GROUN | D FLOOR CARPET    | AREAS          |                  |
|-----|-------|-------------------|----------------|------------------|
|     |       |                   | AREA IN SQ.MTS | AREA IN SQ.FTS   |
|     | S.NO  | 1100              | 10.13          | 108.99           |
|     | 1     | * CANTEEN         |                | 1329.46          |
|     | 2     | MULTIPURPOSE      | 123.51         | 1020             |
|     |       | ROOM              |                | 405.16           |
|     | 3 C   | OMPUTER ROOM      | 37.64          | 122.71           |
|     | 4     | STORE ROOM        | 11.40          | 172.55           |
|     | 5     | TOILET BLOCK      | 16.03          | 272.87           |
|     | . 6   | NAMAZ ROOM        | 25.35          | 2411.73          |
|     |       | TOTAL AREA        | 224.06         | 2411.73          |
|     | FIRST | FLOOR CARPET AR   | EAS            |                  |
|     | S.NO  | ROOM              | AREA IN SQ.MTS | AREA IN SQ.FTS   |
|     | 3.140 | ROOM NO.10        | 11.79          | 126.91           |
|     | 2     | ROOM NO.11        | 14.72          | 158.45           |
|     |       | GENTS TOILET      | 5.08           | 54.68            |
|     | 3     | LADIES TOILET     | 5.08           | 54.68            |
|     | 4     | ROOM NO.12        | 11.79          | 126.91           |
| 9)  | 5     | ROOM NO.12        | 14.72          | 158.45           |
|     | 6     |                   | 15.03          | 161.78           |
|     | 7     | TRUSTEES OFFICE   | 60.21          | 648.10           |
|     | 8     | <b>ROOM NO.14</b> |                | 160.38           |
|     | 9     | TOILET BLOCK      | 14.90          | 660.05           |
|     | 10    | <b>ROOM NO.15</b> | 61.32          | 403.33           |
|     | 11    | <b>ROOM NO.16</b> | 37.47          | 395.47           |
|     | 12    | <b>ROOM NO.17</b> | 36.74          | 406.34           |
|     | 13    | <b>ROOM NO.18</b> | 37.75          |                  |
|     | 10    | TOTAL AREA        | 326.60         | 3515.52          |
|     | SECO  | ND FLOOR CARPE    | TAREAS         |                  |
|     | CNO   | ROOM              | AREA IN SQ.MTS | AREA IN SQ.FTS   |
|     | S.NO  | ROOM NO.21        | 11.79          | 126.91           |
|     | 1     | ROOM NO.22        | 14.72          | 158.45           |
|     | 2     | ROOM              | 15.03          | 161.78           |
|     | 3     |                   |                | 658.86           |
| er. | 4     | ROOM NO. 23 & 24  | 102.75         | 1106.00          |
| -   |       | TOTAL AREA        |                |                  |
|     | THIR  | RD FLOOR CARPET   |                | 27               |
| 1/2 | S.NO  | ROOM              |                | S AREA IN SQ.FTS |
|     | 1     | ROOM NO.28        | 11.12          |                  |
|     | 2     |                   | 11.88          | 127.88           |
|     | 2     | TOTAL AREA        | 23.00          | 247.57           |

#### **GROUND FLOOR:**

- 1. **Multipurpose Hall:** A versatile event, lecture, and workshop space.
- 2. **ICT Lab:** Equipped with modern technology for digital learning.
- 3. **Language Laboratory:** Specialized for language instruction and practice.
- 4. **Girls' Common Room:** A comfortable space for female students.
- 5. **Curriculum Lab:** Resources and materials for curriculum development.
- 6. **Girls' Washroom:** Dedicated restroom for female students.