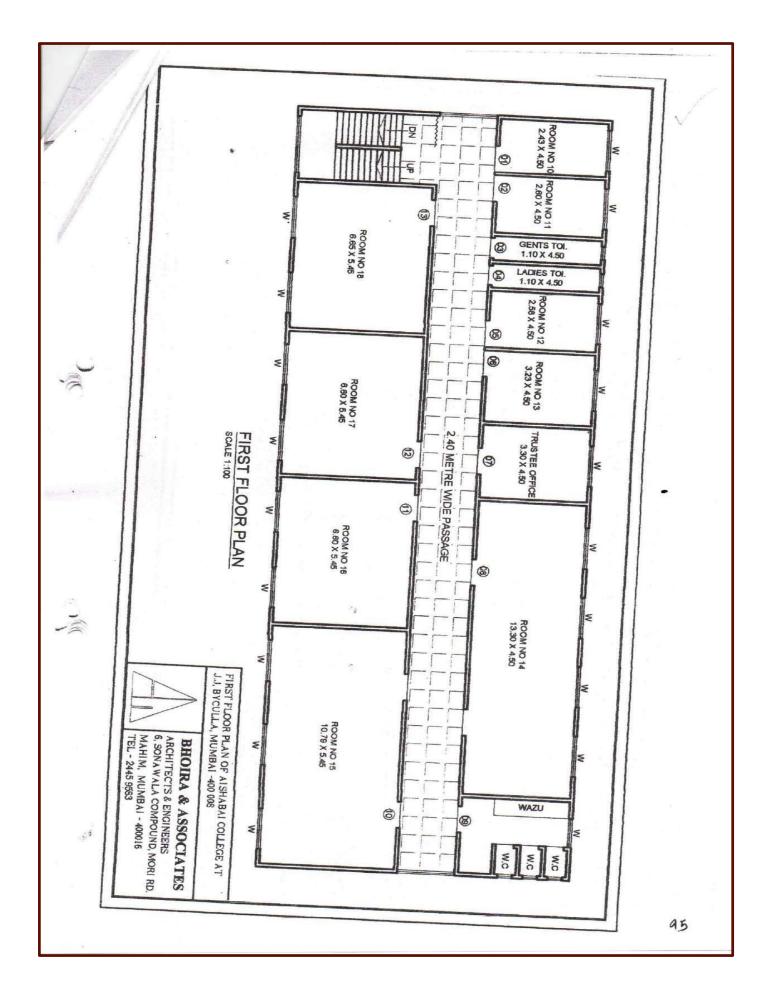

#### 2. First Floor carpet areas

| Sr. No. | ROOMS               | AREA IN SOMTS | AREA IN SQ.FTS |
|---------|---------------------|---------------|----------------|
| 1       | PANTRY              | 11.79         | 126.91         |
| 2       | ADMIN OFFICE        | 14.72         | 158.45         |
| 3       | GENTS TOILET STAFF  | 5.08          | 54.68          |
| 4       | LADIES TOILET STAFF | 5.08          | 54.68          |
| 5       | BUSINESS ROOM       | 11.79         | 126.91         |
| 6       | PRINCIPAL ROOM      | 14.72         | 158.45         |
| 7       | CONFERENCE ROOM 1   | 15.03         | 161.78         |
| 8       | LIBRARY             | 60.21         | 648.10         |
| 9       | STUDENTS TOILET     | 14.90         | 160.38         |
| 10      | SEMINAR HALL        | 61.32         | 660.05         |
| 11      | SOCIAL SCIENCE      | 37.47         | 403.33         |
|         | METHOD ROOM         |               |                |
| 12      | MATHS & SCIENCE     | 36.74         | 395.47         |
|         | METHOD ROOM         |               |                |
| 13      | STAFF ROOM          | 37.75         | 406.34         |
|         | TOTAL               | 326.60        | 3515.52        |

| 7   | GROUN | D FLOOR CARPET    | AREAS          |                  |
|-----|-------|-------------------|----------------|------------------|
|     |       |                   | AREA IN SQ.MTS | AREA IN SQ.FTS   |
|     | S.NO  | 1100              | 10.13          | 108.99           |
|     | 1     | * CANTEEN         |                | 1329.46          |
|     | 2     | MULTIPURPOSE      | 123.51         | 1020             |
|     |       | ROOM              |                | 405.16           |
|     | 3 C   | OMPUTER ROOM      | 37.64          | 122.71           |
|     | 4     | STORE ROOM        | 11.40          | 172.55           |
|     | 5     | TOILET BLOCK      | 16.03          | 272.87           |
|     | . 6   | NAMAZ ROOM        | 25.35          | 2411.73          |
|     |       | TOTAL AREA        | 224.06         | 2411.73          |
|     | FIRST | FLOOR CARPET AR   | EAS            |                  |
|     | S.NO  | ROOM              | AREA IN SQ.MTS | AREA IN SQ.FTS   |
|     | 3.140 | ROOM NO.10        | 11.79          | 126.91           |
|     | 2     | ROOM NO.11        | 14.72          | 158.45           |
|     |       | GENTS TOILET      | 5.08           | 54.68            |
|     | 3     | LADIES TOILET     | 5.08           | 54.68            |
|     | 4     | ROOM NO.12        | 11.79          | 126.91           |
| 9)  | 5     | ROOM NO.12        | 14.72          | 158.45           |
|     | 6     |                   | 15.03          | 161.78           |
|     | 7     | TRUSTEES OFFICE   | 60.21          | 648.10           |
|     | 8     | <b>ROOM NO.14</b> |                | 160.38           |
|     | 9     | TOILET BLOCK      | 14.90          | 660.05           |
|     | 10    | <b>ROOM NO.15</b> | 61.32          | 403.33           |
|     | 11    | <b>ROOM NO.16</b> | 37.47          | 395.47           |
|     | 12    | <b>ROOM NO.17</b> | 36.74          | 406.34           |
|     | 13    | <b>ROOM NO.18</b> | 37.75          |                  |
|     | 10    | TOTAL AREA        | 326.60         | 3515.52          |
|     | SECO  | ND FLOOR CARPE    | TAREAS         |                  |
|     | CNO   | ROOM              | AREA IN SQ.MTS | AREA IN SQ.FTS   |
|     | S.NO  | ROOM NO.21        | 11.79          | 126.91           |
|     | 1     | ROOM NO.22        | 14.72          | 158.45           |
|     | 2     | ROOM              | 15.03          | 161.78           |
|     | 3     |                   |                | 658.86           |
| er. | 4     | ROOM NO. 23 & 24  | 102.75         | 1106.00          |
| -   |       | TOTAL AREA        |                |                  |
|     | THIR  | RD FLOOR CARPET   |                | 27               |
| 1/2 | S.NO  | ROOM              |                | S AREA IN SQ.FTS |
|     | 1     | ROOM NO.28        | 11.12          |                  |
|     | 2     |                   | 11.88          | 127.88           |
|     | 2     | TOTAL AREA        | 23.00          | 247.57           |

#### FIRST FLOOR:

- 7. **College Administrative Office:** Handles all administrative tasks.
- 8. **Principal's Office:** Office of the college principal.
- 9. **Staff Room:** Space for faculty, equipped with computers and lockers.
- 10. **Seminar Hall Language Method Room:** A room for seminars and language teaching. 11. **Sports Room:** Storage and management of sports equipment.
- 12. **Method Room 1:** Focused on Social Science teaching.

- 13. **Method Room 2:** Dedicated to Science and Mathematics instruction.
- 14. **Method Room 3 cum Business Room:** Dual-purpose room for Commerce and Business studies.
- 15. **Library cum Reading Room and Music Room:** Over 5,000 books and digital resources, with a section for music.
- 16. **Girls' Washroom:** Separate restroom for female students.
- 17. **Staff Washrooms:** Separate facilities for male and female staff.
- 18. **Pantry:** Equipped with a refrigerator and microwave for staff use.
- 19. Water Cooler: Provides filtered drinking water.
- 20. **Conference Room 1:** Space for meetings and discussions.