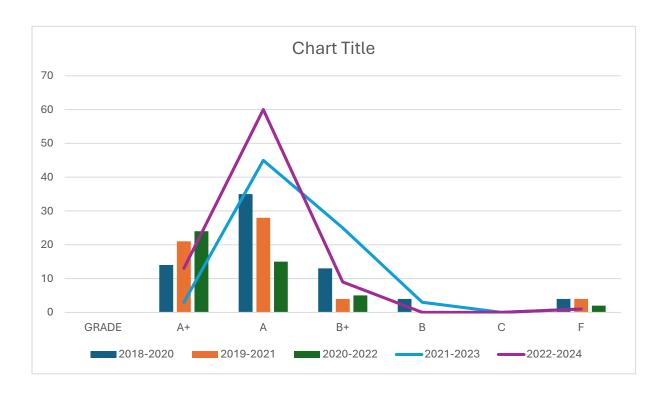

## Result Statistics Batch 2018-20 To 2022-24.

| YEAR GRADE GRADE | 2018-20 | 2019-21 | 2020-22 | 2021-23 | 2022-24 |
|------------------|---------|---------|---------|---------|---------|
| A+               | 14      | 21      | 24      | 3       | 13      |
| Α                | 35      | 28      | 15      | 45      | 60      |
| B+               | 13      | 4       | 5       | 25      | 9       |
| В                | 4       | 0       | 0       | 3       | 0       |
| С                | 0       | 0       | 0       | 0       | 0       |
| F                | 4       | 4       | 2       | 1       | 1       |
| Total            | 70      | 57      | 46      | 77      | 83      |